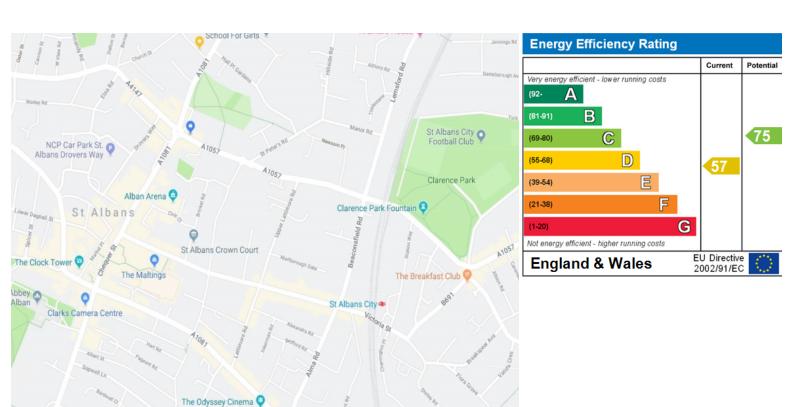

#### AVAILABLE NOW - HOUSE CAT CONSIDERED - NO PARKING OR PERMITS AVAILABLE

Recently Refurbished TWO DOUBLE BEDROOM apartment in St Albans City Centre.

This recently painted and decorated property benefits from being a stone's throw from St Albans City Centre and a short walk from St Albans Mainline Station (with fast trains to central London in under 20 minutes).