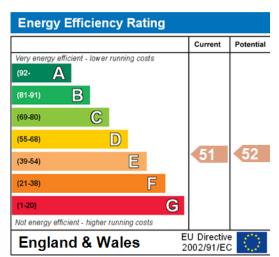

#### **UTILITIES**:

The tenants are required to pay the Water, Electricity, and Council Tax (Band B - £1,525.19) costs on top of the rent. (There is no gas at the property).

EPC - Band E