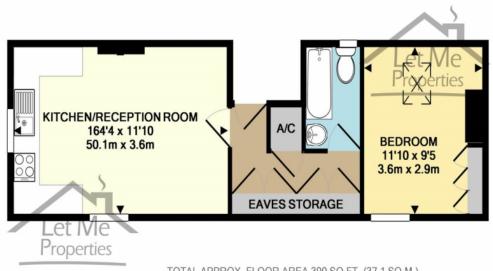

#### **NEXT STEPS:**

For more information and to arrange a viewing appointment call Let Me Properties letting agents (01727 846361) or visit our website (https://letmeproperties.co.uk)

TOTAL APPROX. FLOOR AREA 399 SQ.FT. (37.1 SQ.M.)

Whilst every attempt has been made to ensure the accuracy of the floor plan contained here, measurements of doors, windows, rooms and any other items are approximate and no responsibility is taken for any error, omission, or mis-statement. This plan is for illustrative purposes only and should be used as such by any prospective purchaser. The services, systems and appliances shown have not been tested and no guarantee as to their operability or efficiency can be given

Made with Metropix @2018.

Required Deposit: £1153.00
Holding Deposit: 1 Week's Rent

To rent this property visit: http://offer.letme.it/