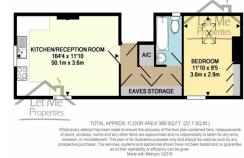

#### **NEXT STEPS:**

For more information and to arrange a viewing appointment call Let Me Properties letting agents (01727 846361) or visit our website (https://letmeproperties.co.uk)

TOTAL APPROX. FLOOR AREA 399 SQ.FT. (37.1 SQ.M.)

Whilst every attempt has been made to ensure the accuracy of the floor plan contained here, measurements of doors, windows, rooms and any other items are approximate and no responsibility is taken for any error, omission, or mis-statement. This plan is for illustrative purposes only and should be used as such by any prospective purchaser. The services, systems and appliances shown have not been tested and no guarantee as to their operability or efficiency can be given

Made with Metropix @2018.

Required Deposit: £1153.00
Holding Deposit: 1 Week's Rent

To rent this property visit: http://offer.letme.it/