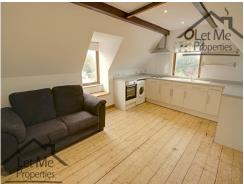

Very bright and open property with lots of built-in storage throughout and large windows. With partial views of St Albans Cathedral, and wonderful pubs and restaurants, only a short walk away. Available November 2021, offered unfurnished.

#### **FURNISHING:**

Offered unfurnished with the kitchen appliances included (fridge/freezer, cooker and washing machine).