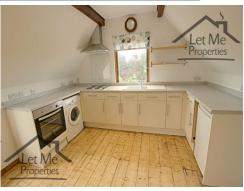

#### **FURNISHING:**

Offered unfurnished with the kitchen appliances included (fridge/freezer, cooker and washing machine).