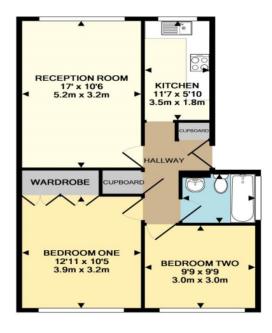

Council Tax – Band C – £ 1,743.06 EPC – Band C

To arrange a viewing appointment call Let Me Properties letting agents on 01727 846361 or visit https://letmeproperties.co.uk.

Whilst every attempt has been made to ensure the accuracy of the floor plan contained here, measurement of doors, windows, rooms and any other items are approximate and no responsibility is taken for any error, omission, or mis-statement. This plan is for illustrative purposes only and should be used as such by any prospective purchaser. The services, systems and appliances shown have not been tested and no guarante as to their operability or efficiency can be given.