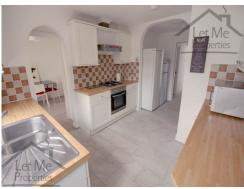

The property benefits from Shared modern kitchen with shared use of Fridge/Freezer, Washing Machine, and Tumble Dryer, L-shaped communal lounge/diner with furnishing and Television for use. Access to a ground floor modern shower room with WC and first floor shared modern bathroom.