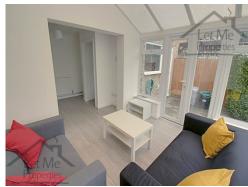

The property benefits from Shared modern kitchen with shared use of Fridge/Freezer, Washing Machine, and Tumble Dryer, L-shaped communal lounge/diner with furnishing and Television for use. Access to a ground floor modern shower room with WC and first floor shared modern bathroom.