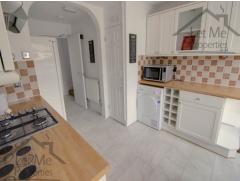

The property benefits from Shared modern kitchen with shared use of Fridge/Freezer, Washing Machine, and Tumble Dryer, L-shaped communal lounge/diner with furnishing and Television for use. Access to a ground floor modern shower room with WC and first floor shared modern bathroom.