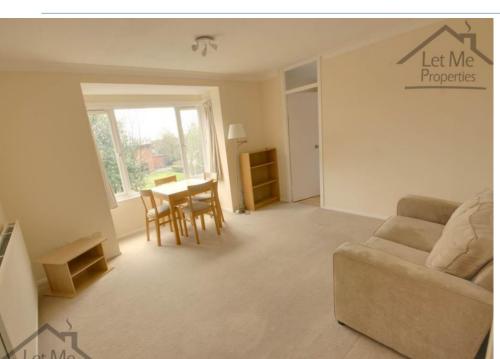

## Avondale Court, Upper Lattimore Road, St Albans, AL1 3NU £1,100 per calendar month on Now

- Unfurnished
- Two Double Bedrooms
  - Large Lounge/Diner
    - Family Bathroom

- Double Glazed Throughout
  - Gas Central Heating
  - Off–street Parking
- Walking Distance to St Albans City Centre

## Property Description:

Situated within WALKING DISTANCE to CITY CENTRE & MAINLINE TRAIN STATION is this TWO DOUBLE bedroom apartment. It benefits from a large 15ft lounge/diner, kitchen, family bathroom, built in wardrobes in both bedrooms, double glazed and gas central heating through-out. Parking included with TWO PERMITS. Available NOW!! Offered on a part furnished or unfurnished basis.

COUNCIL TAX BAND: D - £ 1,960.96

EPC: C

Furnishings included: Oven, gas hob, Fridge/Freezer, Washing machine, x 1 TV stand, x 1 table x 4 dining room chairs, x 1 bookshelf, x 1 two seater sofa.

The tenants will be required to earn a provable combined annual income of at least  $30 \times 10^{-5} \times 10^{-5}$  x the monthly rent per year in order to pass the tenant referencing for this tenancy.