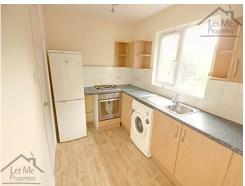

## Property Description:

Situated within WALKING DISTANCE to CITY CENTRE & MAINLINE TRAIN STATION is this TWO DOUBLE bedroom apartment. It benefits from a large 15ft lounge/diner, kitchen, family bathroom, built in wardrobes in both bedrooms, double glazed and gas central heating through-out. Parking included with TWO PERMITS. Available NOW!! Offered on a part furnished or unfurnished basis.

COUNCIL TAX BAND: D - £ 1,960.96

EPC: C

Furnishings included: Oven, gas hob, Fridge/Freezer, Washing machine, x 1 TV stand, x 1 table x 4 dining room chairs, x 1 bookshelf, x 1 two seater sofa.

The tenants will be required to earn a provable combined annual income of at least  $30 \times 10^{-5} \times 10^{-5}$  x the monthly rent per year in order to pass the tenant referencing for this tenancy.