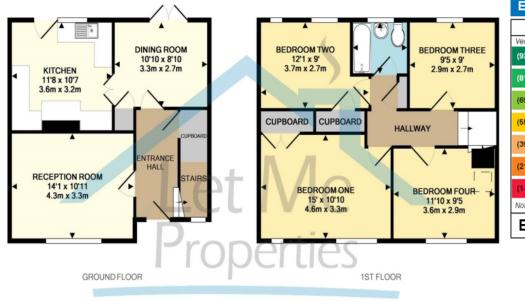

#### **NEXT STEPS:**

For more information and to arrange a viewing appointment call Let Me Properties letting agents (01727 846361) or visit our website (https://letmeproperties.co.uk)

TOTAL APPROX. FLOOR AREA 1076 SQ.FT. (100.0 SQ.M.)

Whilst every attempt has been made to ensure the accuracy of the floor plan contained here, measurements of doors, windows, rooms and any other items are approximate and no responsibility is taken for any error, omission, or mis-statement. This plan is for illustrative purposes only and should be used as such by any prospective purchaser. The services, systems and appliances shown have not been tested and no guarantee as to their operability or efficiency can be given Made with Metropic @2019