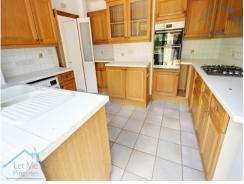

The property offers ample space with four good sized bedrooms with the majority having built-in wardrobes. There is a large living room, spacious kitchen and a moderately-sized separate dining room. There is a large lawned garden with a patio area perfect for BBQs. A large fully paved driveway with enough space for three cars and additional unrestricted parking is available on the road

#### **FURNISHING:**

Unfurnished with the large kitchen appliances included (fridge/freezer, cooker, washing machine).