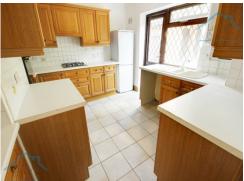

The property offers ample space with four good sized bedrooms with the majority having built-in wardrobes. There is a large living room, spacious kitchen and a moderately-sized separate dining room. There is a large lawned garden with a patio area perfect for BBQs. A large fully paved driveway with enough space for three cars and additional unrestricted parking is available on the road

#### **FURNISHING:**

Unfurnished with the large kitchen appliances included (fridge/freezer, cooker, washing machine).