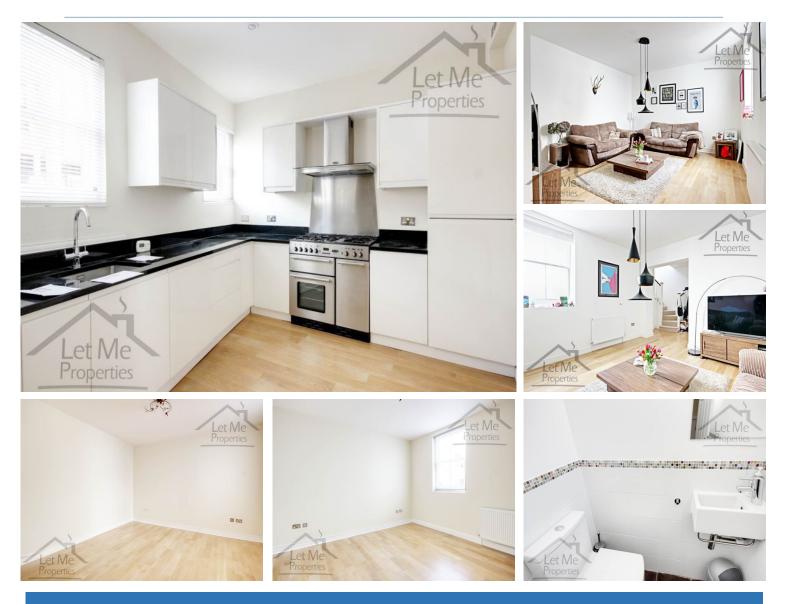

#### AVAILABLE LATE JULY 2021

TWO DOUBLE BEDROOM, TWO and a HALF BATHROOMS end of terrace house ideally located within the St Albans city centre. Situated on Verulam Road within walking distance of Christopher Place Shopping centre and easy walking distance to St Albans city mainline train station and the Abbey Flyer train station.

Benefitting from a modern kitchen with granite worktops and integrated appliances (range cooker, dishwasher, fridge/freezer and washing machine) large living room, ground-floor guest WC and stairs leading to two double bedrooms both with en-suite bathrooms on the 1st floor.

#### FURNISHINGS:

Offered unfurnished, except for the large kitchen appliances (range cooker, dishwasher, fridge/freezer and washing machine, etc.)