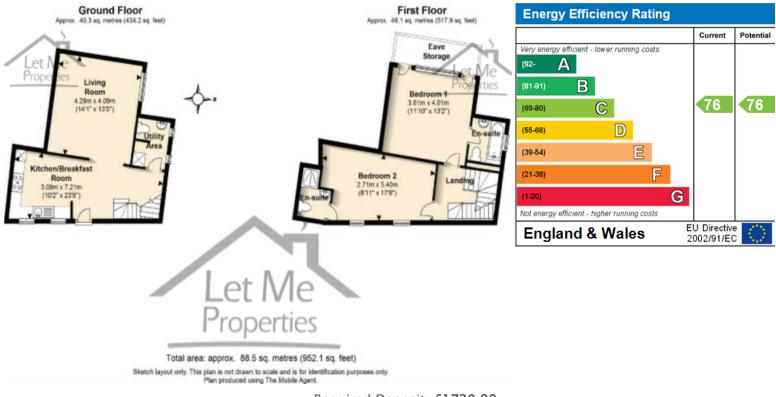

## Verulam Road, St Albans, AL3 4DA

£1,500 per calendar month on Now

- Unfurnished
- - Short Walk To Both Train Stations
- - Close To St Albans Abbey Train Station
  - – Modern Kitchen

🕽 safeagent 🔞

- - Two En-Suites
- - Allocated Parking Space
  - - Dishwasher
  - - Downstairs W/C

Benefitting from a modern kitchen with granite worktops and integrated appliances (range cooker, dishwasher, fridge/freezer and washing machine) large living room, ground-floor guest WC and stairs leading to two double bedrooms both with en-suite bathrooms on the 1st floor.

Required Deposit: £1730.00 Holding Deposit: 1 Week's Rent To rent this property visit: http://offer.letme.it/