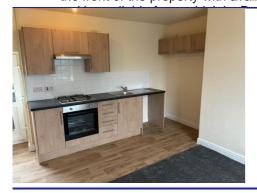

# Highgate Road, , Clayton Heights, Bradford, West Yorkshire, BD13 1EX

OPEN PLAN LOUNGE/KITCHEN - 4.43m ( 14'7") x 3.66m ( 12'1")

BATHROOM - 1.70m (5'7") x 2.20m (7'3")

BEDROOM 1 - 2.75m (9'1") x 3.80m (12'6")