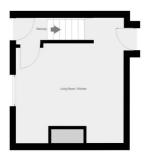

# Highgate Road, , Clayton Heights, Bradford, West Yorkshire, BD13 1EX

OPEN PLAN LOUNGE/KITCHEN - 4.43m ( 14'7") x 3.66m ( 12'1")

BATHROOM - 1.70m (5'7") x 2.20m (7'3")

BEDROOM 1 - 2.75m (9'1") x 3.80m (12'6")

BEDROOM 2 - 1.60m (5'3") x 2.77m (9'2")