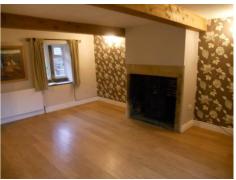

### LOUNGE WITH DINING AREA -

Stove effect Inglenook fireplace & access to cellar.