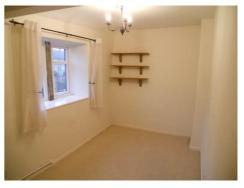

#### BEDROOM 1 -

Carpeted double bedroom with double glazing to front elevation and central heating radiator.

## BEDROOM 2 -

Fully carpeted double bedroom housing boiler, double glazing to rear elevation and central heating radiator.