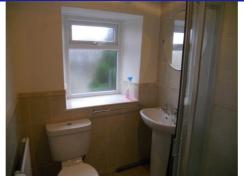

## SHOWER ROOM -

Part tiled with corner shower cubicle, sink and w.c. in white, tiled floors and double glazing to rear elevation.