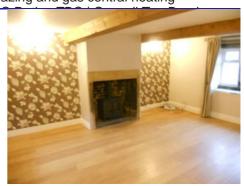

### LOUNGE WITH DINING AREA -

Stove effect Inglenook fireplace & access to cellar.