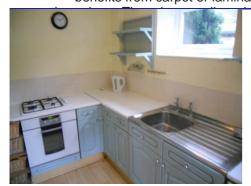

#### KITCHEN .

Inset sink and drainer with tiled splash backs, point for washing machine, electric oven and gas hob, double glazing to rear elevation and door to rear vard.