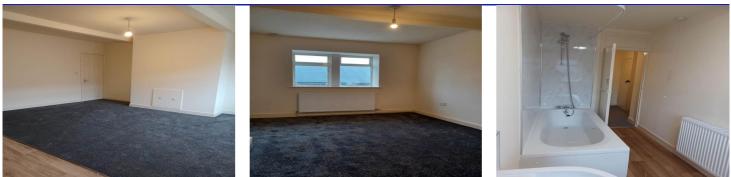

BATHROOM -  $3.46m (11'5'') \times 1.52m (5'0'')$ A three piece bathroom suite comprising of bath with electric shower over, wash hand basin and W.C Part tiled. Extractor fan.

BEDROOM - 3.85m (12'8") x 3.19m (10'6") Gas Central heating.