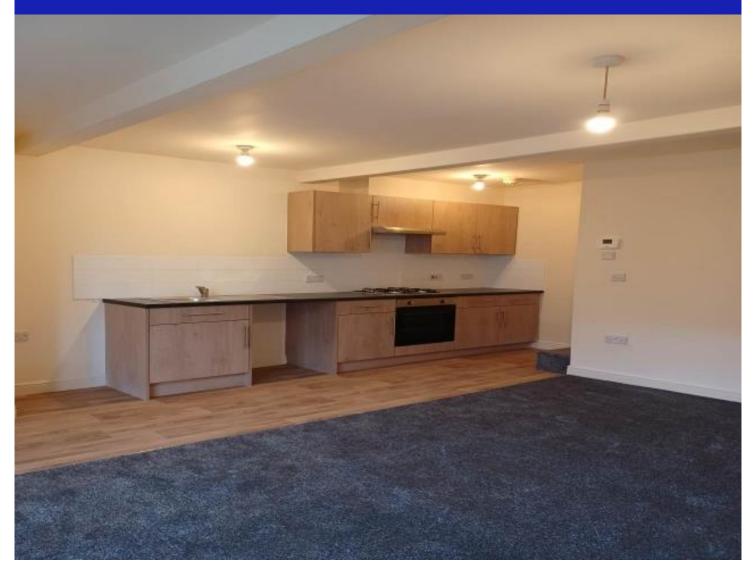

## Highgate Road, , Clayton Heights, Bradford, BD13 1DT

OPEN PLAN LOUNGE / KITCHEN - 4.48m (14'9") x 5.15m (16'11") Kitchen comprises of fitted units in beech with laminated work surfaces. Inset sink and drainer. Integrated cooker, gas hob with fitted extractor over. Plumbing for washing machine and space allocated for fridge / freezer. Gas Central Heating. Kitchen area has laminate flooring, lounge area is fully carpeted.