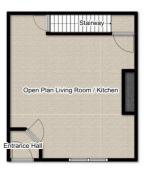

## Highgate Road, , Clayton Heights, Bradford, BD13 1DT

OPEN PLAN LOUNGE / KITCHEN - 4.48m (14'9") x 5.15m (16'11") Kitchen comprises of fitted units in beech with laminated work surfaces. Inset sink and drainer. Integrated cooker, gas hob with fitted extractor over. Plumbing for washing machine and space allocated for fridge / freezer. Gas Central Heating. Kitchen area has laminate flooring, lounge area is fully carpeted.