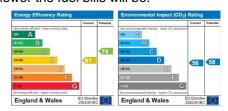

This home's performance is rated in terms of the energy use per square metre of floor area, energy efficiency based on fuel costs and environmental impact based on carbon dioxide (CO2) emissions.

The energy efficiency rating is a measure of the overall efficiency of a home. The higher the rating the more energy efficient the home is and the lower the fuel bills will be.