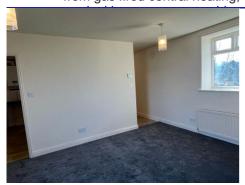

LOUNGE - 3.21m ( 10'7") x 4.36m ( 14'4")

SHOWER ROOM - 2.09m (6'11") x 1.63m (5'5") Electric shower, sink & basin.