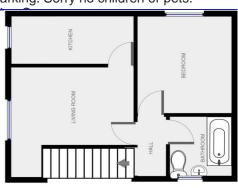

### The Courtyard, , Horton Bank Top, Bradford, BD7 4PW

BATHROOM - 1.09m (3'7") x 1.09m (3'7")

New bathroom comprising of a 3 piece white suite with electric shower over bath. Part Tiled.

BEDROOM - 3.01m (9'11") x 2.09m (6'11")

Double glazed window to the side elevation. Electric storage heater.

KITCHEN - 1.05m (3'6") x 3.09m (10'2")

A range of wall and base units with contrasting work surfaces. Space for an electric cooker with extractor fan over. Inset sink and drainer with tiled splash backs. Double glazed window to the front elevation.

LOUNGE - 2.05m (6'9") x 3.09m (10'2")

Double glazed window to the front elevation. Electric storage heater.