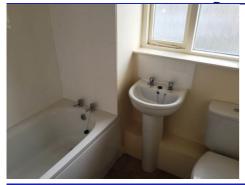

### The Courtyard, , Horton Bank Top, Bradford, BD7 4PW

BATHROOM - 1.09m (3'7") x 1.09m (3'7")

New bathroom comprising of a 3 piece white suite with electric shower over bath. Part Tiled.

BEDROOM - 3.01m (9'11") x 2.09m (6'11")