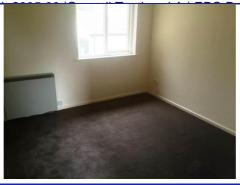

### The Courtyard, , Horton Bank Top, Bradford, BD7 4PW

BATHROOM - 1.09m (3'7") x 1.09m (3'7")

New bathroom comprising of a 3 piece white suite with electric shower over bath. Part Tiled.

BEDROOM - 3.01m (9'11") x 2.09m (6'11")

Double glazed window to the side elevation. Electric storage heater.

KITCHEN - 1.05m (3'6") x 3.09m (10'2")

A range of wall and base units with contrasting work surfaces. Space for an electric cooker with extractor fan over. Inset sink and drainer with tiled splash backs. Double glazed window to the front elevation.