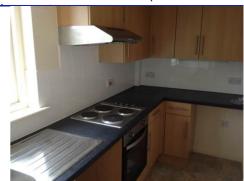

KITCHEN - 3.06m (10'1") x 1.59m (5'3") New kitchen in beech with integral electric oven, hob and extractor over.

LOUNGE - 3.50m (11'6") x 2.93m (9'8")