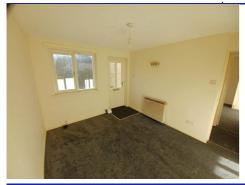

## The Courtyard, , Horton Bank Top, Bradford, West Yorkshire, BD7 4PW

BATHROOM - 1.59m (5'3") x 2.95m (9'9") New white three piece suite with electric shower over bath.

BEDROOM - 2.84m (9'4") x 3.53m (11'7")

KITCHEN - 3.06m (10'1") x 1.59m (5'3") New kitchen in beech with integral electric oven, hob and extractor over.

LOUNGE - 3.50m (11'6") x 2.93m (9'8")