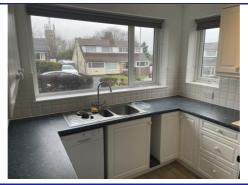

## Heathmoor Mount, , Illingworth, Halifax, HX2 9LU

BED 2 / DINING - 3.04m ( 10'0") x 2.59m ( 8'6")

BEDROOM 1 - 3.77m ( 12'5") x 4.07m ( 13'5")

CONSERVATORY - 3.27m ( 10'9") x 2.86m ( 9'5")

KITCHEN - 3.06m ( 10'1") x 3.56m ( 11'9")