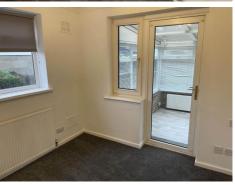

## Heathmoor Mount, , Illingworth, Halifax, HX2 9LU

BED 2 / DINING - 3.04m ( 10'0") x 2.59m ( 8'6")

BEDROOM 1 - 3.77m ( 12'5") x 4.07m ( 13'5")

CONSERVATORY - 3.27m ( 10'9") x 2.86m ( 9'5")

KITCHEN - 3.06m ( 10'1") x 3.56m ( 11'9")