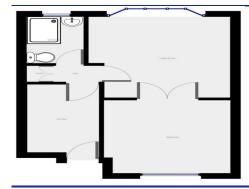

# Woodlands Avenue, , Clayton Heights, Bradford, West Yorkshire, BD13 1DW

BEDROOM - 3.58m (11'9") x 2.55m (8'5")

Carpets, central heating radiator, secondary glazing to front elevation.

KITCHEN - 1.79m (5'11") x 3.05m (10'1")

Integrated extractor, inset stainless steel sink, beech cupboards, granite effect work top, secondary glazing to side elevation and access to entrance.

LOUNGE - 3.47m (11'5") x 3.64m (12'0")

Carpets, gas fire, central heating radiator, large bay window - secondary glazing to rear elevation and access to bathroom & bedroom.

SHOWER ROOM - 1.94m (6'5") x 2.14m (7'1")

Shower cubicle, part tiled, secondary glazing to rear elevation.

**EXTERNAL** -