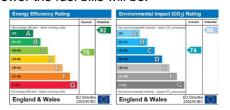

Property Ref: inst-4660

This home's performance is rated in terms of the energy use per square metre of floor area, energy efficiency based on fuel costs and environmental impact based on carbon dioxide (CO2) emissions.

The energy efficiency rating is a measure of the overall efficiency of a home. The higher the rating the more energy efficient the home is and the lower the fuel bills will be.

Creation Date: 01/07/2025