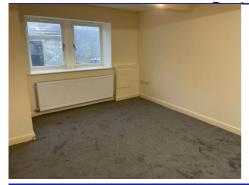

### Patchett Square, , Clayton Heights, Bradford, BD13 1DY

BEDROOM 1 - 3.89m ( 12'10") x 3.07m ( 10'1")

BEDROOM 2 - 3.55m (11'8") x 1.94m (6'5") Double aspect room.

KITCHEN - 1.68m (5'7") x 4.15m (13'8")
Brand new kitchen - all new appliances, units and work tops.

LOUNGE - 4.15m (13'8") x 4.15m (13'8") Newly decorated with new carpet.

SHOWER ROOM - 1.74m ( 5'9") x 2.15m ( 7'1") Shower cubicle, sink and toilet. No bath. All new with fresh decor and flooring.

DIRECTIONS: Opposite our offices