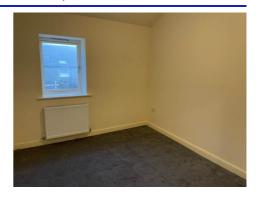

### Patchett Square, , Clayton Heights, Bradford, BD13 1DY

BEDROOM 1 - 3.89m ( 12'10") x 3.07m ( 10'1")

BEDROOM 2 - 3.55m (11'8") x 1.94m (6'5") Double aspect room.

KITCHEN - 1.68m (5'7") x 4.15m (13'8")
Brand new kitchen - all new appliances, units and work tops.

LOUNGE - 4.15m (13'8") x 4.15m (13'8") Newly decorated with new carpet.

SHOWER ROOM - 1.74m ( 5'9") x 2.15m ( 7'1") Shower cubicle, sink and toilet. No bath. All new with fresh decor and flooring.

DIRECTIONS: Opposite our offices