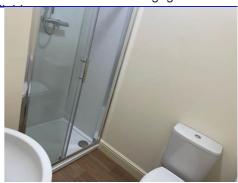

LOUNGE - 4.15m (13'8") x 4.15m (13'8") Newly decorated with new carpet.

SHOWER ROOM - 1.74m ( 5'9") x 2.15m ( 7'1") Shower cubicle, sink and toilet. No bath. All new with fresh decor and flooring.

DIRECTIONS: Opposite our offices