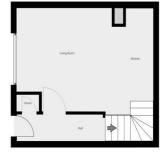

### Patchett Square, , Clayton Heights, Bradford, BD13 1DY

BEDROOM 1 - 3.89m ( 12'10") x 3.07m ( 10'1")

BEDROOM 2 - 3.55m (11'8") x 1.94m (6'5") Double aspect room.

KITCHEN - 1.68m (5'7") x 4.15m (13'8")
Brand new kitchen - all new appliances, units and work tops.

LOUNGE - 4.15m (13'8") x 4.15m (13'8") Newly decorated with new carpet.

SHOWER ROOM - 1.74m ( 5'9") x 2.15m ( 7'1") Shower cubicle, sink and toilet. No bath. All new with fresh decor and flooring.

DIRECTIONS: Opposite our offices