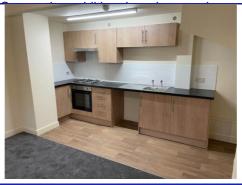

### Patchett Square, , Clayton Heights, Bradford, BD13 1DY

BEDROOM 1 - 3.89m ( 12'10") x 3.07m ( 10'1")

BEDROOM 2 - 3.55m (11'8") x 1.94m (6'5") Double aspect room.

KITCHEN - 1.68m (5'7") x 4.15m (13'8")
Brand new kitchen - all new appliances, units and work tops.