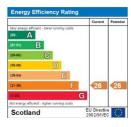

## **Energy Performance Certificates**

This home's performance is rated in terms of the energy use per square metre of floor area, energy efficiency based on fuel costs and environmental impact based on carbon dioxide (CO2) emissions.

The energy efficiency rating is a measure of the overall efficiency of a home. The higher the rating the more energy efficient the home is and the lower the fuel bills will be.

The environmental impact rating is a measure of a home's impact Creation Date: 25/07/2025