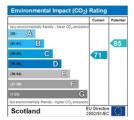

#### **Energy Performance Certificates**

This home's performance is rated in terms of the energy use per square metre of floor area, energy efficiency based on fuel costs and environmental impact based on carbon dioxide (CO2) emissions.

The energy efficiency rating is a measure of the overall efficiency of a home. The higher the rating the more energy efficient the home is and the lower the fuel bills will be.

The environmental impact rating is a measure of a home's impact on the environment in terms of Creation Date: 11/05/2025