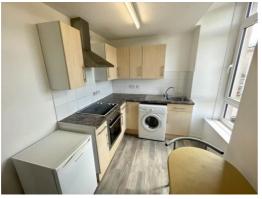

Accommodation
Bathroom (First Floor)

Bedroom (First Floor)

Hall (First Floor)

Kitchen (First Floor)