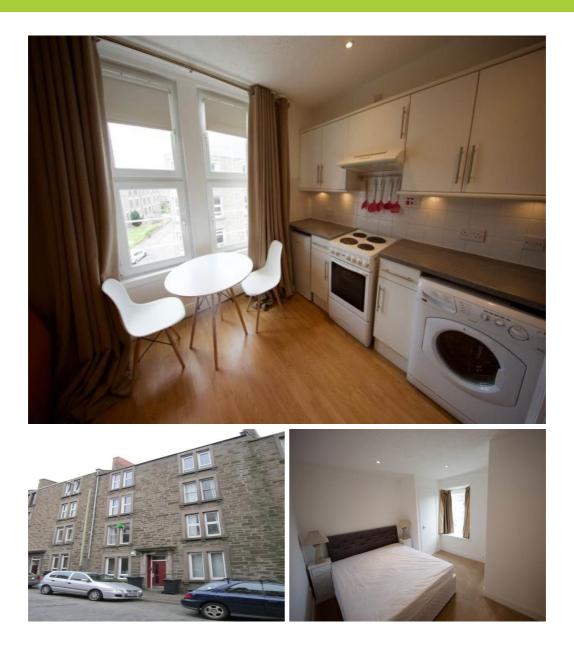

### Situation

Modern one bedroom fully furnished 3rd floor property situated in the West End of Dundee and in walking distance to universities, City centre and amenities. The property consists of 1 bedroom Living room and kitchen with 49" TV containing a cooker, fridge freezer, washing machine. Bathroom with a bath and electric shower. The property benefits from double glazing and electric heating with on street parking. Council Tax Band - A. Landlord Registration Number: 112667/180/23040. EPC Rating: D

Accommodation Bedroom (Third Floor)

Hall (Third Floor)

kitchen (Third Floor)

Living room (Third Floor)

\* Double Glazed \* Parking

All measurements approximate.

are

\* Electric

\* Fridge Freezer

Further Information The deposit required is £525

The landlord is willing to rent this home to Employed, Self Employed, Student, Own Means, Retired, Company

The landlord is willing to rent the property for a minimum of 6 Months and a maximum of 12 Months