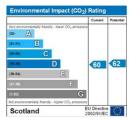

#### **Energy Performance Certificates**

This home's performance is rated in terms of the energy use per square metre of floor area, energy efficiency based on fuel costs and environmental impact based on carbon dioxide (CO2) emissions.

The energy efficiency rating is a measure of the overall efficiency of a home. The higher the rating the more energy efficient the home is and the lower the fuel bills will be.

The environmental impact rating is a measure of a home's impact on the environment in terms of Creation Date: 18/06/2025