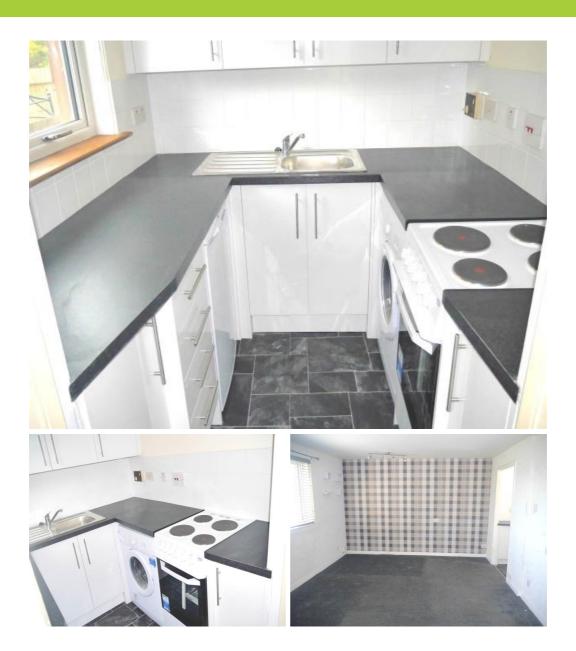

#### Situation

Charming bedsit property situated on the ground floor of a modern block in the Ballumbie area of Dundee. The lounge bedroom is spacious tastefully decorated, newly fitted kitchen and comes with all appliances. There is a walk in wardrobe and shower room. This self contained property is cosy and well worth viewing. Landlord Registration: 92842/180/12401 Council Tax Band: A EPC: E

Accommodation

All measurements approximate.

are