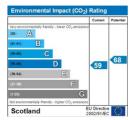

### **Energy Performance Certificates**

This home's performance is rated in terms of the energy use per square metre of floor area, energy efficiency based on fuel costs and environmental impact based on carbon dioxide (CO2) emissions.

The energy efficiency rating is a measure of the overall efficiency of a home. The higher the rating the more energy efficient the home is and the lower the fuel bills will be.

The environmental impact rating is a measure of a home's impact on the environment in terms of Creation Date: 17/06/2025