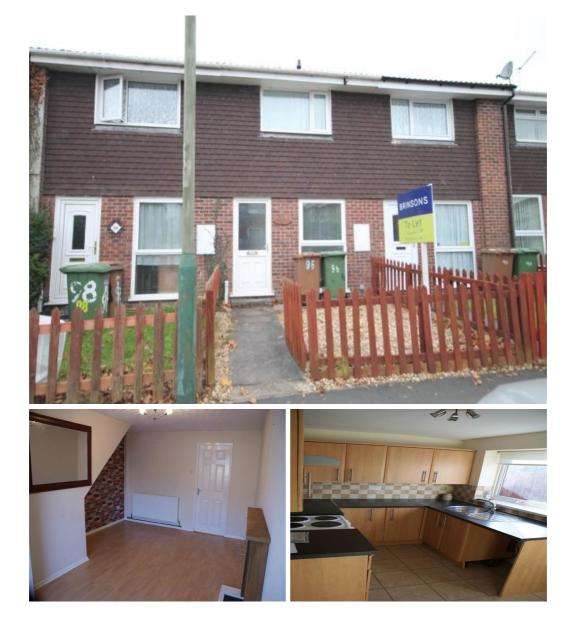

\* Gas fired central Situation

Well presented 2 bedroom mid link property located in the entrance to Mornington Meadows estate. Close to the local school with ample parking to the front. Property comprises of a front garden with picket fence. Entrance hall, living room, Kitchen with modern fitted units and a free standing oven. comprises Upstairs family bathroom with modern fittings and two bedrooms. Gas central heating. Nice size garden to the rear with a paved and grassed area. No DSS, No Pets or Smokers.

#### Accommodation

1. Front Garden

Small front Garden with easy to maintain shingle and a picket fence surround.

#### 2. Entrance Hall

Entrance hall has skimmed walls, white and a light wood laminate floor. The large meter box has hooks for coat storage.

#### 3. Lounge

Good size lounge with skimmed magnolia walls, light laminate wood effect flooring, a feature fire surround and feature wall.

#### 4. Kitchen

Modern fitted kitchen with ample worktop and cupboard space, standalone electric hob and oven, breakfast bar, views and re-access onto the garden.

Property Ref: inst-3360

- \* Kitchen with Oven &
- Hob
- \* Lounge

#### 5. Bathroom

Modern bathroom with bath, electric shower and shower curtain, basin and toilet. Large mirror above basin, lino tile affect flooring and roller blind.

#### 6. Back Bedroom

Skimmed magnolia wall, beige fitted carpet. Large built in boiler cupboard with shelving. Combi boiler. Curtain rail.

#### 7. Front Bedroom

The larger of the two bedrooms, boast large window letting in loads of light. Skimmed magnolia walls and beige fitted carpets. Venician blinds. Wall mounted TV bracket.

#### 8. Back Garden

Small paved area, slightly larger grassed area, large slatted fence surrounds garden.

All measurements are approximate.