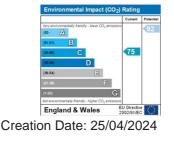

#### Energy Performance Certificates

This home's performance is rated in terms of the energy use per square metre of floor area, energy efficiency based on fuel costs and environmental impact based on carbon dioxide (CO2) emissions.

The energy efficiency rating is a measure of the overall efficiency of a home. The higher the rating the more energy efficient the home is and the lower the fuel bills will be.

IMPORTANT INFORMATION

For clarification, we wish to inform the prospective tenant that we have prepared these details as a general guide. The agent has not carried out a detailed survey nor tested the services, appliances, or specific fittings (unless otherwise stated), and no warranty can be given as to their condition. All room measurements are taken at floor level. We strongly recommend that all the information which we provide about the property is verified by yourself and your advisers. The contents of this publication are © Brinsons Residential Lettings & Management, 2024. Brinsons Residential Lettings & Management Registered in England and Wales No. 06030712