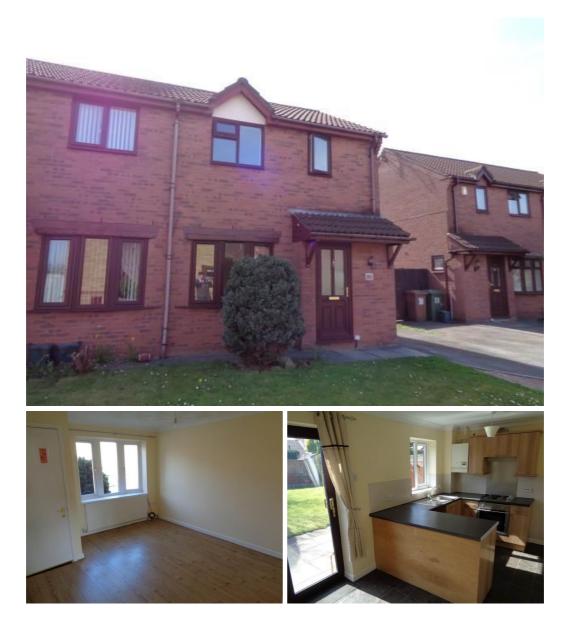

## BRINSONS

02920 867711 Tel 02920 864028 Fax sales@brinsons.co.uk Email Website Eastgate, Market Street, Caerphilly, CF83 1NX Address

- \* Unfurnished
- \* 2 Bedroomed Semi Detached
- \* Lounge

## \* Kitchen/Diner Situation

Located on the popular estate of Pontypandy. Walking distance to local amenities. Good road links Cardiff & Newport. The to property consists of:- entrance hall, cloakroom, lounge, kitchen/diner, two bedrooms, bathroom, front & rear garden. Driveway to the side. Available end of May.

## Accommodation

1. Entrance Hall (Ground Floor)

Entered via UPVC double glazed door to entrance hall, tiled floor as fitted, skimmed walls & ceiling, radiator. Door to cloakroom:-

## 3. Lounge (Ground Floor)

3.81m (12'6") x 4.57m (15'0") Double glazed curved window to the front, laminate flooring as fitted, stairs to first floor, radiator, door to kitchen:-

## 4. Kitchen/Diner (Ground Floor)

2.46m (8'1") x 4.57m (15'0") Double glazed window to the rear, UPVC double glazed Patio doors giving access to the rear garden. Vinyl floor as fitted, range of base and wall units, wall mounted boiler, integra...