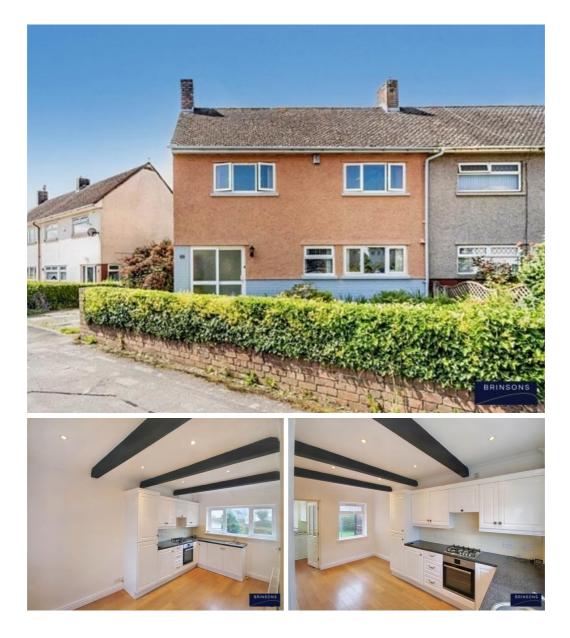

#### \* Close to local amenities Situation

Brinsons are delighted to offer this three bedroom semi-detached house close to Caerphilly town centre. Located in a popular area with easy access to Schools, Shops, Bars and Restaurants. To the ground floor comprising Entrance porch, Hallway, Lounge, Kitchen/Diner and Utility Room. To the first floor there are three bedrooms a bathroom and separate W.C. To the rear there is an easy accessible flat garden mainly laid to lawn with outbuildings. The property is a short walk away from the local train station and bus routes with easy commuting links to Cardiff and surrounding areas. Council Tax Band: C

#### Front Garden

Mostly laid to lawn, with hedge border over low brick wall to street. Off street parking for one car.

\* Good Transport Links

#### **Kitchen Diner**

3.75 x 5.19 max (12'3" x 17'0" max) - A range of wall and base units. Laminate flooring. Ceiling lights. Power points. Windows to front and rear.