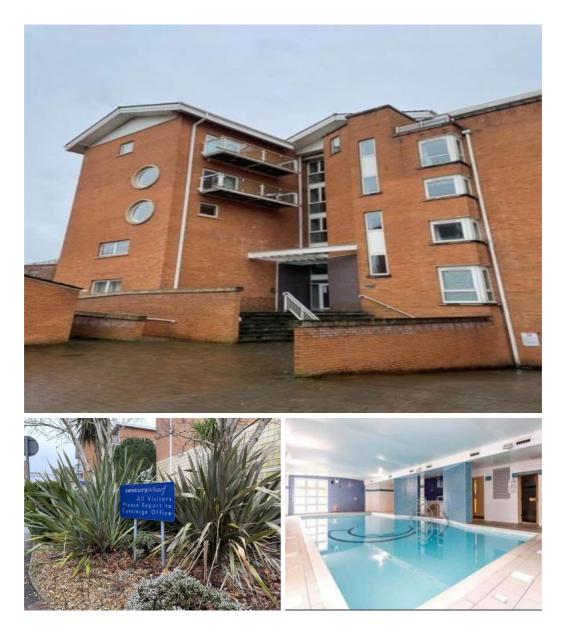

## Oslo House

, Judkin Court, Cardiff, CF10 5AX

Available to let is this 2 double bedroom 3rd floor apartment located in the prestigious Century Wharf development in Cardiff Bay. The property comprises of open plan lounge / kitchen diner with balcony, two double bedrooms. main bedroom including an en-suite shower and balcony, built in wardrobes with an additional walk in wardrobe and family bathroom. Further benefits include a concierge, swimming pool, sauna, Jacuzzi and onsite gym. There is also secure allocated parking. Water included in the rent £1395pcm. Council tax band F

### **Opening Times**

Mon 09.00 - 17.30; Tues 09.00 - 17.30 Wed 09.00 - 17.30; Thurs 09.00 - 17.30 Fri 09.00 - 17.30; Sat 09.00 - 16.00; Sun Closed

- \* Furnished
- \* 2 Bedrooms (Master Ensuite)
- \* Balcony
- \* Allocated parking Situation