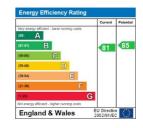

#### Energy Performance Certificates

This home's performance is rated in terms of the energy use per square metre of floor area, energy efficiency based on fuel costs and environmental impact based on carbon dioxide (CO2) emissions.