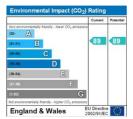

### **Energy Performance Certificates**

This home's performance is rated in terms of the energy use per square metre of floor area, energy efficiency based on fuel costs and environmental impact based on carbon dioxide (CO2) emissions.

The energy efficiency rating is a measure of the overall efficiency of a home. The higher the rating the more energy efficient the home is and the lower the fuel bills will be.

The environmental impact rating is a measure of a home's impact on the environment in terms of carbon dioxide (CO2) emissions Creation Date: 18/04/2024