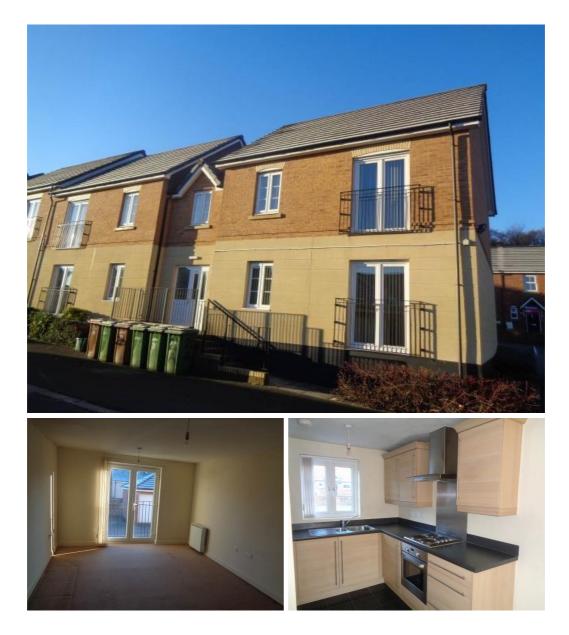

### BRINSONS

- \* Unfurnished
- \* 1 Bed Ground Floor Flat
- \* Electric Heating
- \* UPVC Double Glazed

#### Situation

A one bedroomed ground floor flat comprising: Lounge, fitted kitchen to include cooker/ hob, fridge freezer & washer dryer, bedroom with built in wardrobe & bathroom, electric heating throughout, upvc double glazed windows throughout, allocated parking space, available unfurnished, Council Tax Band B.

#### 1. Entrance Hall (Ground Floor)

Entered via fire door, skimmed walls & ceiling, wall mounted electric heater, airing cupboard & additional storage cupboard, telephone intercom, smoke alarm as fitted.

#### 2. Lounge (Ground Floor)

Spacious lounge, carpet as fitted, skimmed walls & ceiling, upvc french doors offering plenty of natural light, 2 wall mounted electric heaters.

#### 3. Kitchen (Ground Floor)

Vinyl flooring as fitted, skimmed walls & ceiling, a range of light oak wall & base units, built in electric cooker & hob, fridge freezer, washer dryer, upvc double glazed window, ...

#### 4. Bedroom (Ground Floor)

Double sized bedroom, carpet as fitted, skimmed walls & ceiling, built in wardrobe, wall mounted electric heater, upvc double glazed window, blind as fitted

Property Ref: inst-3581