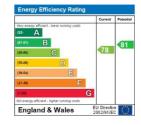

#### Energy Performance Certificates

This home's performance is rated in terms of the energy use per square metre of floor area, energy efficiency based on fuel costs and environmental impact based on carbon dioxide (CO2) emissions.

The energy efficiency rating is a measure of the overall efficiency of a home. The higher the rating the more energy efficient the home is and the lower the fuel bills will be.

The environmental impact rating is a measure of a home's impact on the environment in terms of Creation Date: 11/07/2025