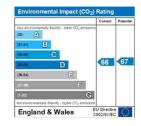

#### Energy Performance Certificates

This home's performance is rated in terms of the energy use per square metre of floor area, energy efficiency based on fuel costs and environmental impact based on carbon dioxide (CO2) emissions.

The energy efficiency rating is a measure of the overall efficiency of a home. The higher the rating the more energy efficient the home is and the lower the fuel bills will be.

The environmental impact rating is a measure of a home's impact on the environment in terms of Creation Date: 11/07/2025