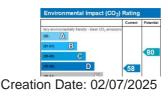

#### **Energy Performance Certificates**

This home's performance is rated in terms of the energy use per square metre of floor area, energy efficiency based on fuel costs and environmental impact based on carbon dioxide (CO2) emissions.

The energy efficiency rating is a measure of the overall efficiency of a home. The higher the rating the more energy efficient the home is and the lower the fuel bills will be.

Property Ref: inst-3580

IMPORTANT INFORMATION