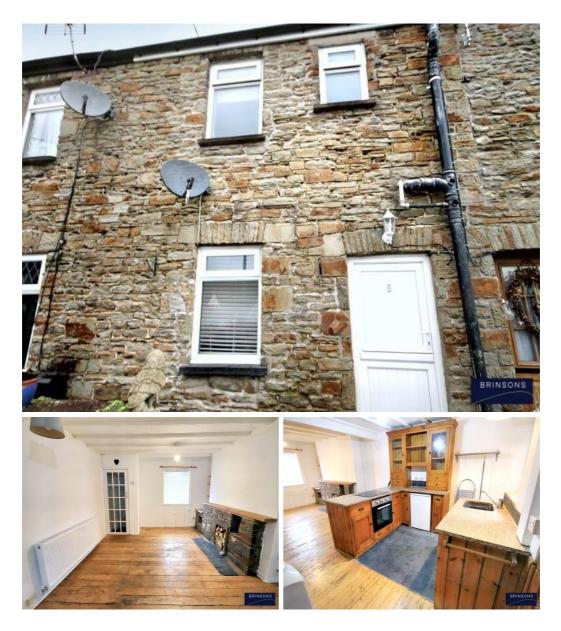

Excellent opportunity to let this recently refurbished two bedroom traditional stone fronted cottage in the heart of Machen village. The property retains many original features and offers open plan style living. Located close to local amenities, including convenience stores, a primary school and doctors a surgery. The Location provides great transport links to Caerphilly, Newport and surrounding areas.

#### 2. Living area

Double glazed window to front. Double glazed window and door to rear. Feature stone fire place and slate hearth. 2 radiators. Reclaimed wood flooring and exposed beamed ceiling.

#### 3. Kitchen

Marble effect work surfaces with single bowl and mixer tap. Inset electric hob with oven beneath. 7 base cupboards, welsh drawer style wall unit. 'Tiba' slate floor to kitchen are...

#### 8. Gardens

Front garden with small paved patio area leading to lawned area.