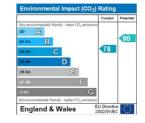

#### **Energy Performance Certificates**

This home's performance is rated in terms of the energy use per square metre of floor area, energy efficiency based on fuel costs and environmental impact based on carbon dioxide (CO2) emissions.

The energy efficiency rating is a measure of the overall efficiency of a home. The higher the rating the more energy efficient the home is and the lower the fuel bills will be.

The environmental impact rating is a measure of a home's impact on the environment in terms of Creation Date: 11/07/2025