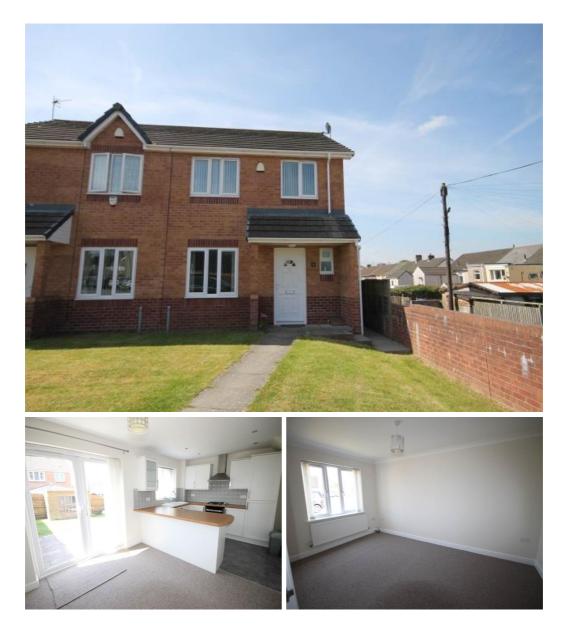

#### Situation

Superb modern 3 bedroom semi-detached house set in a quiet cul de sac location just 2 minutes walking distancefrom the centre of Nelson. The recently redecorated accommodation briefly comprises entrance hall, cloaks/w.c. large lounge and open plan kitchen/diner with appliances to the ground floor while the 3 good sized bedrooms (master ensuite) and family bathroom are set to the first floor. Gardens to front and rear. Off road parking.

#### 3. Lounge (Ground Floor)

Generous sized main reception room with window to front. Newly fitted carpet. Radiator. TV point.

#### 4. Kitchen/Diner (Ground Floor)

Runs across the rear of the property. Comprising a range of modern wall and base units with white doors and contrasting laminate worktops. Fitted appliances to include: - gas hob s...