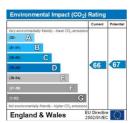

#### **Energy Performance Certificates**

This home's performance is rated in terms of the energy use per square metre of floor area, energy efficiency based on fuel costs and environmental impact based on carbon dioxide (CO2) emissions.

The energy efficiency rating is a measure of the overall efficiency of a home. The higher the rating the more energy efficient the home is and the lower the fuel bills will be.

The environmental impact rating is a measure of a home's impact on the environment in terms of Creation Date: 05/05/2024