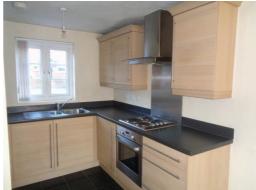

### 3. Kitchen (Ground Floor)

Vinyl flooring as fitted, skimmed walls & ceiling, a range of light oak wall & base units, built in electric cooker & hob, fridge freezer, washer dryer, upvc double glazed window, ...