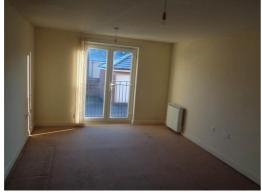

# 2. Lounge (Ground Floor)

Spacious lounge, carpet as fitted, skimmed walls & ceiling, upvc french doors offering plenty of natural light, 2 wall mounted electric heaters.