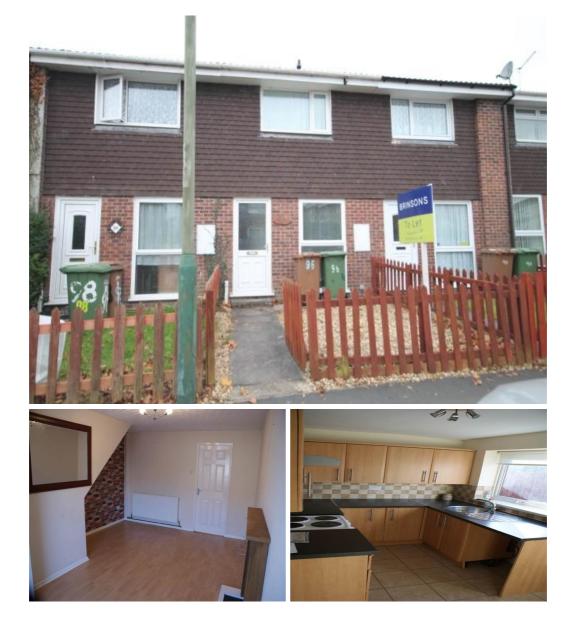

\* Gas fired central Situation

Well presented 2 bedroom mid link property located in the entrance to Mornington Meadows estate. Close to the local school with ample parking to the front. Property comprises of a front garden with picket fence. Entrance hall, living room, Kitchen with modern fitted units and a free standing oven. comprises Upstairs family bathroom with modern fittings and two bedrooms. Gas central heating. Nice size garden to the rear with a paved and grassed area. No DSS, No Pets or Smokers.

#### Accommodation

1. Front Garden

Small front Garden with easy to maintain shingle and a picket fence surround.

#### 2. Entrance Hall

Entrance hall has skimmed walls, white and a light wood laminate floor. The large meter box has hooks for coat storage.

#### 3. Lounge

Good size lounge with skimmed magnolia walls, light laminate wood effect flooring, a feature fire surround and feature wall.

#### 4. Kitchen

Modern fitted kitchen with ample worktop and cupboard space, standalone electric hob and oven, breakfast bar, views and re-access onto the garden.

Property Ref: inst-3642

IMPORTANT INFORMATION

#### 5. Bathroom

Modern bathroom with bath, electric shower and shower curtain, basin and toilet. Large mirror above basin, lino tile affect flooring and roller blind.

#### 6. Back Bedroom

Skimmed magnolia wall, beige fitted carpet. Large built in boiler cupboard with shelving. Combi boiler. Curtain rail.

#### 7. Front Bedroom

The larger of the two bedrooms, boast large window letting in loads of light. Skimmed magnolia walls and beige fitted carpets. Venician blinds. Wall mounted TV bracket.

#### 8. Back Garden

Small paved area, slightly larger grassed area, large slatted fence surrounds garden.

All measurements are approximate.