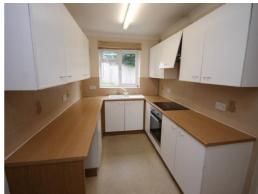

### Kitchen

Modern fitted kitchen with a range of white wood effect wall and base with chrome handles. Set into a wood effect work surface. Features include electric induction four ring hob. E...