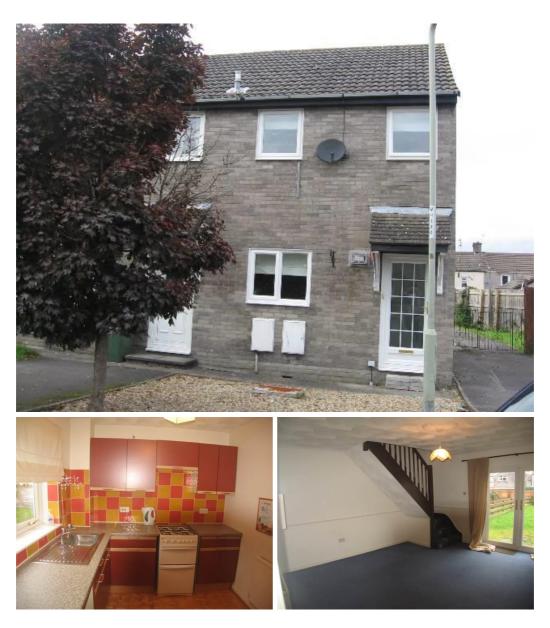

\* Close to local amenities Situation

A 2 Bedroom end of link property set in this quiet location just a short walk from the centre of Nelson, and with easy access to the A470 Cardiff to Merthyr trunk road. the accomodation comprises: entrance Hall, Lounge, Kitchen to include Cooker, two bedrooms. bathroom, Benefits from UPVC Glazing, Double Gas Fired Fitted Central Heating and Carpets. Gardens Front & Rear.

#### 1. Entrance Hall (Ground Floor)

Entered via UPVC front door, carpet as fitted, skimmed walls & ceiling.

#### 2. Kitchen (Ground Floor)

Vinyl floor as fitted, skimmed walls with a tiled splashback, a range of wall & base units, cooker & hob, plumbing for washing machine, gas fired central heating boiler, UPVC doubl...

#### 3. Living Room (Ground Floor)

Carpet as fitted, skimmed walls, artex to ceiling, upvc patio door, radiator.

#### 8. Garden

Front: lawned with driveway parking Rear: Lawned