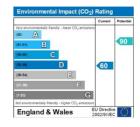

#### **Energy Performance Certificates**

This home's performance is rated in terms of the energy use per square metre of floor area, energy efficiency based on fuel costs and environmental impact based on carbon dioxide (CO2) emissions.

The energy efficiency rating is a measure of the overall efficiency of a home. The higher the rating the more energy efficient the home is and the lower the fuel bills will be.

The environmental impact rating is a measure of a home's impact on the environment in terms of Creation Date: 06/07/2025