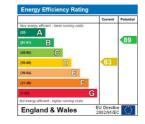

#### **Energy Performance Certificates**

This home's performance is rated in terms of the energy use per square metre of floor area, energy efficiency based on fuel costs and environmental impact based on carbon dioxide (CO2) emissions.

The energy efficiency rating is a measure of the overall efficiency of a home. The higher the rating the more energy efficient the home is and the lower the fuel bills will be.

The environmental impact rating is a measure of a home's impact on the environment in terms of Creation Date: 06/07/2025