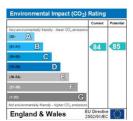

## **Energy Performance Certificates**

This home's performance is rated in terms of the energy use per square metre of floor area, energy efficiency based on fuel costs and environmental impact based on carbon dioxide (CO2) emissions.

The energy efficiency rating is a measure of the overall efficiency of a home. The higher the rating the more energy efficient the home is and the lower the fuel bills will be.

The environmental impact rating is a measure of a home's impact on the environment in terms of Creation Date: 25/04/2024