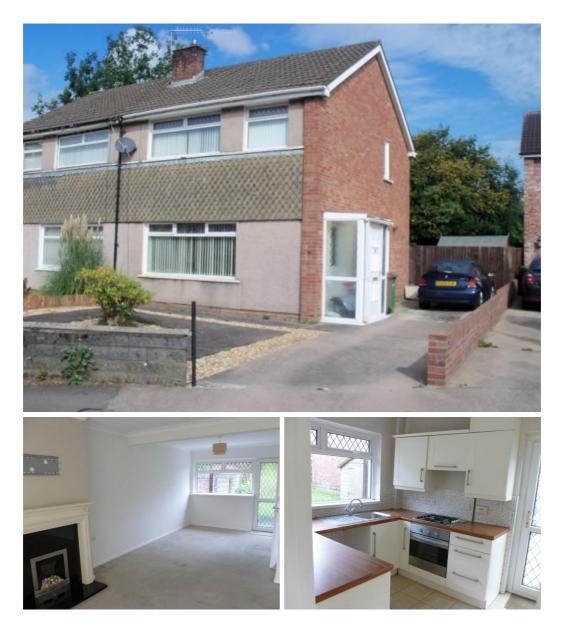

#### Situation

A 3 bedroomed semi detached property occupying a convenient location on the much sought after Castle Park development within minutes walk of the town centre, comprises: entrance porch, lobby, through lounge/dining room, kitchen to include cooker & hob, the first floor is three to bedrooms. (Two doubles. wardrobes to the master bedroom) and family bathroom, gardens to front & rear, driveway to the side providing off road parking, available unfurnished

#### 1. Lounge (Ground Floor)

Spacious lounge, carpet as fitted, skimmed walls, artex to ceiling, upvc double glazed windows, blinds as fitted, gas fire, 2 radiators, smoke alarm as fitted

#### 2. Kitchen (Ground Floor)

Ceramic floor tiles as fitted, tiled & papered walls, papered ceiling, a range of wall & base units, electric cooker & gas hob, fridge freezer, gas fired central heating boiler, u...

#### 4. Bedroom 1 (First Floor)

Double sized bedroom, carpet as fitted, skimmed walls & ceiling, upvc double glazed window, blind as fitted, radiator, free standing wardrobe. Property Ref: inst-3640

- \* Gas Fired Central
  - Heating
- \* EPC Rating E
- \* Unfurnished

#### 5. Bedroom 2 (First Floor)

Double sized bedroom, carpet as fitted, skimmed walls & ceiling, upvc double glazed window, radiator

#### 6. Bedroom 3 (First Floor)

Carpet as fitted, skimmed walls & ceiling, upvc double glazed window, blind as fitted, radiator.

#### 7. Bathroom (First Floor)

Ceramic floor tiles as fitted, tiled & painted walls, skimmed ceiling, white bathroom suite to include electric shower, upvc double glazed window.

#### 8. Gardens

Gardens to front & rear Driveway parking for several vehicles