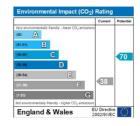

#### **Energy Performance Certificates**

This home's performance is rated in terms of the energy use per square metre of floor area, energy efficiency based on fuel costs and environmental impact based on carbon dioxide (CO2) emissions.

The energy efficiency rating is a measure of the overall efficiency of a home. The higher the rating the more energy efficient the home is and the lower the fuel bills will be.

The environmental impact rating is a measure of a home's impact on the environment in terms of Creation Date: 11/07/2025