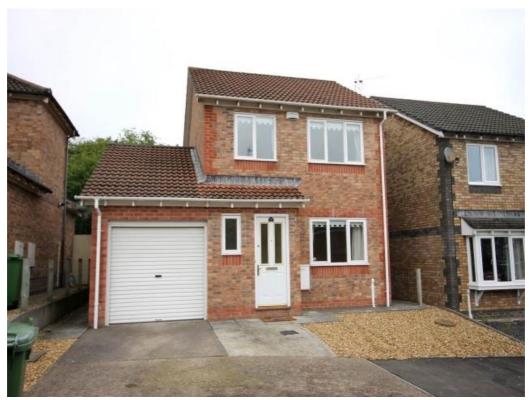

#### Situation

Modern detached house located small cul-de-sac. а enjoying a private aspect to the rear overlooking a wooded area. The property has an entrance hall and cloakroom/WC, living room, dining room, kitchen/breakfast room. To the first floor are three bedrooms and a family bathroom. It benefits also from a single garage to the side and parking for several vehicles to the front.

#### **Outside Front**

Driveway for several vehicles leading to garage with up and over door.