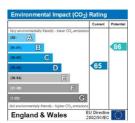

#### **Energy Performance Certificates**

This home's performance is rated in terms of the energy use per square metre of floor area, energy efficiency based on fuel costs and environmental impact based on carbon dioxide (CO2) emissions.

The energy efficiency rating is a measure of the overall efficiency of a home. The higher the rating the more energy efficient the home is and the lower the fuel bills will be.

The environmental impact rating is a measure of a home's impact on the environment in terms of Creation Date: 30/06/2025