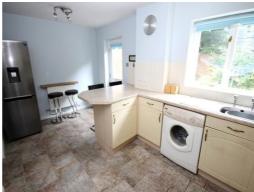

#### Kitchen

Fitted kitchen with a matching range of wall and base units with work surfaces over extending to a breakfast bar. Freestanding fridge/freezer, washing machine, dishwasher. Integr...