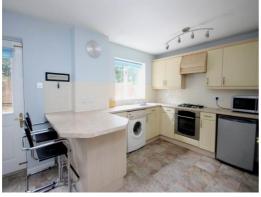

#### Kitchen

Fitted kitchen with a matching range of wall and base units with work surfaces over extending to a breakfast bar. Freestanding fridge/freezer, washing machine, dishwasher. Integr...