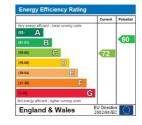

#### **Energy Performance Certificates**

This home's performance is rated in terms of the energy use per square metre of floor area, energy efficiency based on fuel costs and environmental impact based on carbon dioxide (CO2) emissions.

The energy efficiency rating is a measure of the overall efficiency of a home. The higher the rating the more energy efficient the home is and the lower the fuel bills will be.

The environmental impact rating is a measure of a home's impact on the environment in terms of Creation Date: 18/04/2024