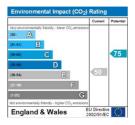

#### **Energy Performance Certificates**

This home's performance is rated in terms of the energy use per square metre of floor area, energy efficiency based on fuel costs and environmental impact based on carbon dioxide (CO2) emissions.

The energy efficiency rating is a measure of the overall efficiency of a home. The higher the rating the more energy efficient the home is and the lower the fuel bills will be.

The environmental impact rating is a measure of a home's impact on the environment in terms of carbon dioxide (CO2) emissions. The higher the rating the less Creation Date: 11/07/2025