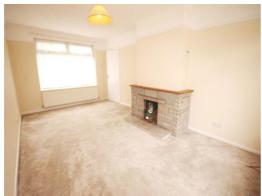

# 2a. Lounge (Ground Floor)

UPVC double glazed window to front, UPVC double glazed patio doors to rear, artexed and coved ceiling, carpet, two radiators, coal affect gas fire, dado rail