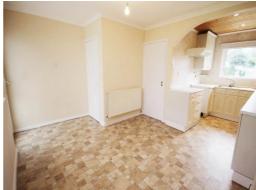

# 4. Kitchen Area (Ground Floor)

\* EPC Rating - E

UPVC double glazed window to front, range of fitted units comprising 1.5 bowl/single drainer sink unit with mixer tap, 2 wall units, 6 base units with drawer line, papered and cove...