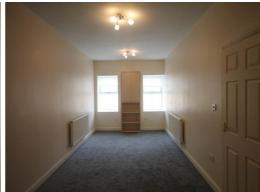

#### 3. Bedroom (First Floor)

2.97m (9'9") x 4.16m (13'8")

Double sized master bedroom with UPVC window to the front, skimmed walls and ceiling, carpet as fitted, radiator