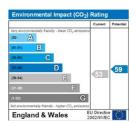

#### **Energy Performance Certificates**

This home's performance is rated in terms of the energy use per square metre of floor area, energy efficiency based on fuel costs and environmental impact based on carbon dioxide (CO2) emissions.

The energy efficiency rating is a measure of the overall efficiency of a home. The higher the rating the more energy efficient the home is and the lower the fuel bills will be.

Creation Date: 04/07/2025