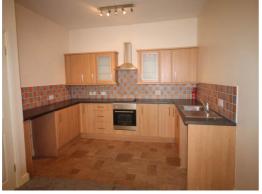

#### 2. Lounge / Kitchen (First Floor)

3.04m (10'0") x 7.72m (25'4") Spacious living area with 2 UPVC windows to the front, skimmed walls and ceiling, Television point, 2 radiators and carpet as fitted, wall mounted gas central heating boiler, fully...